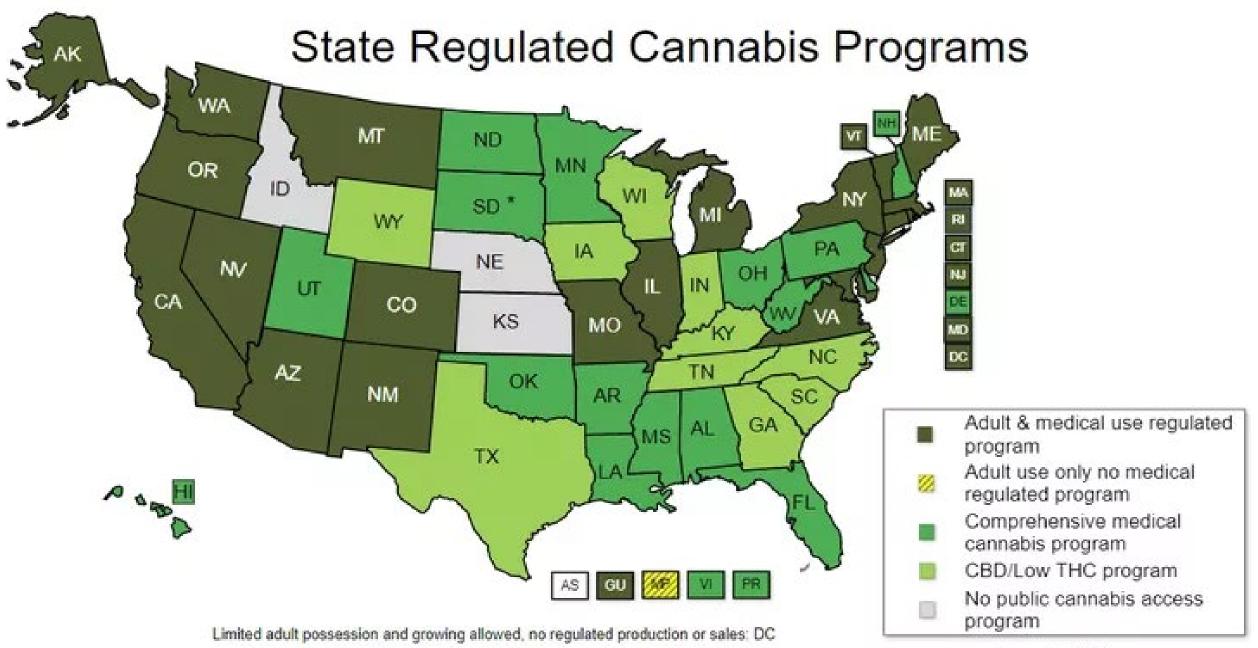

### Cannabis Content in the Curriculum

- 38% AT/PT faculty report teaching cannabis in curriculum, 75% with no formal education (David, Farris, Kerr, Rosenthal, Singe, Konin German Sports Medicine Summit, 2021, IJAHSP 2023)
- 3 PT (0 PTA) programs in Florida report inclusion of 1-2 hrs cannabisrelated content (Konin, David, Farris FPTA Virtual 2021)
- 75% students in healthcare degrees believe it is important to study cannabis formally (Skjoldahl, Odai & Konin NATA Virtual, 2019)
- 62% Pharmacy schools incorporate, 23% more within next year (University of Pittsburgh survey, 2019)
- 9% medical schools incorporate, 89,5% of residents unprepared to prescribe cannabis, 35% unprepared to answer patient questions (Washington University Study 2017)
- 58% medical knowledge accuracy (39% 78%) of physicians (Kruger, Mokbel, Clauw, Noehnke, Cannabis Cannabinoid Res 2021)