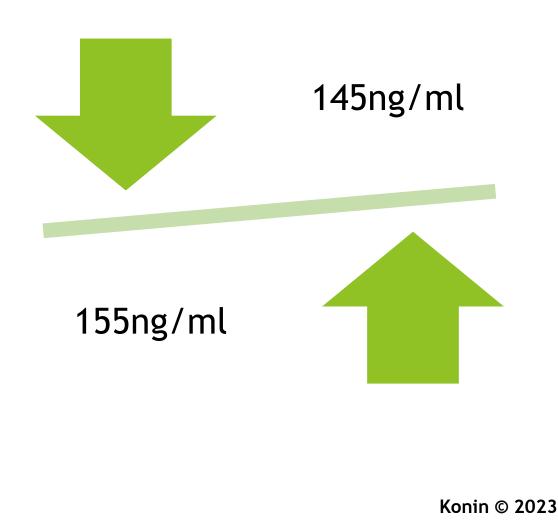

Increased levels of exertion

Blown Assignments

Positioning

**Strikeouts** 

**Movement** 

**Penalties** 

KoninConsulting

Improvment over last 9 months in terms of controlling use...but last two tests have shown high THC concentrations

-MUST UNDERSTAND HOW HIGH USE IMPACTS HIS DEVELOPMENT AND PERFORMANCE Educate

-BETWEEN SEPTEMBER 2020 AND MARCH OF 2022 HE GAINED LESS THAN ONE POUND OF MUSCLE. -DURING THIS PERIOD THE AVERAGE THC IN HIS SYSTEM ON DRUG TESTS WAS 142 nanograms

-BETWEEN MAY 2022 AND NOVEMBER 22, HE GAINED 11 POUNDS OF MUSCLE. -DURING THIS PERIOD THE AVERAGE THC IN HIS SYSTEM ON DRUG TESTS WAS 46 nanograms Gains

-CONCLUSIONS:

-HIS MUSCLE DEVELOPMENT AND THEREBY HIS OVERALL POWER IS CLEARLY IMPACTED BY HEAVY USE -RECOMMEND DETOX PROGRAM, WEEKLY TESTING AND MEETINGS WITH DR. KONIN