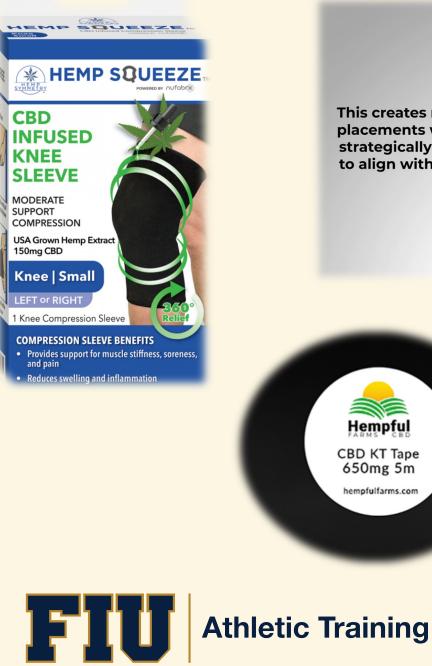

# Weed NEXT 3 EXITS

FLORIDA INTERNATIONAL UNIVERSITY

This creates multi-layered CBD placements within the garment, strategically designed and placed to align with your muscle groups.

Harver ----