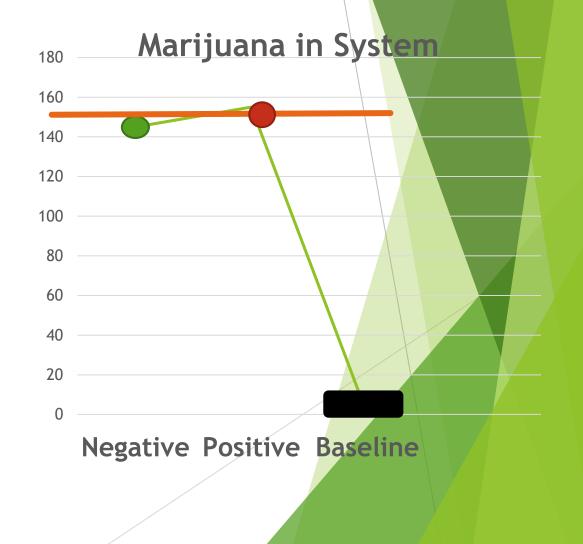

Increased levels of exertion

Blown Assignments

Positioning

**Strikeouts** 

**Movement** 

**Penalties** 

KoninConsulting

Improvment over last 9 months in terms of controlling use...but last two tests have shown high THC concentrations

-MUST UNDERSTAND HOW HIGH USE IMPACTS HIS DEVELOPMENT AND PERFORMANCE Educate

-BETWEEN SEPTEMBER 2020 AND MARCH OF 2022 HE GAINED LESS THAN ONE POUND OF MUSCLE. -DURING THIS PERIOD THE AVERAGE THC IN HIS SYSTEM ON DRUG TESTS WAS 142 nanograms

-BETWEEN MAY 2022 AND NOVEMBER 22, HE GAINED 11 POUNDS OF MUSCLE. -DURING THIS PERIOD THE AVERAGE THC IN HIS SYSTEM ON DRUG TESTS WAS 46 nanograms Gains

-CONCLUSIONS:

-HIS MUSCLE DEVELOPMENT AND THEREBY HIS OVERALL POWER IS CLEARLY IMPACTED BY HEAVY USE -RECOMMEND DETOX PROGRAM, WEEKLY TESTING AND MEETINGS WITH DR. KONIN