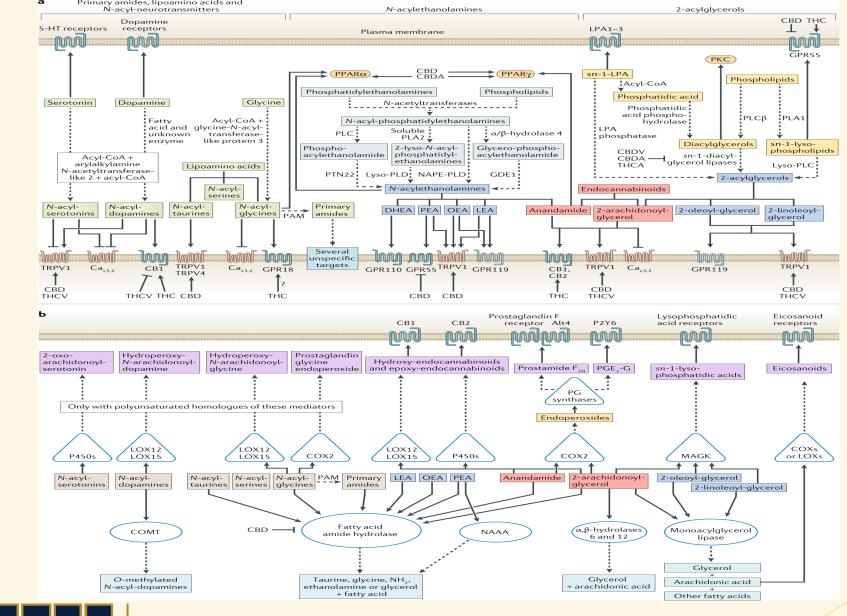

### Endocannabinoid System

Endocannabinoids Anandamide 2-AG Receptors: CB1, CB2

Phytocannabinoids THC CBD CBN CBG Receptors: CB1, CB2 5-HT(CBD)

Global Initiative for Cannabinoid Research and Education