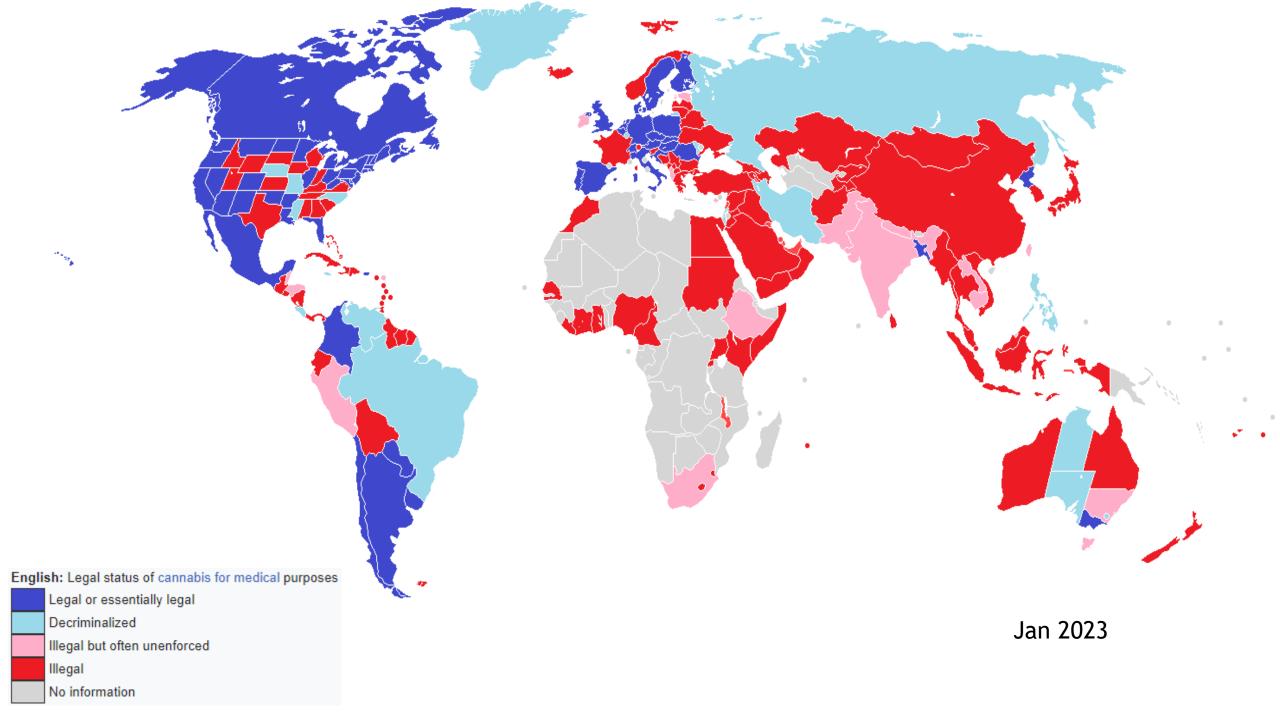

## Past 50 years: Cannabis is bad for you

What are the potential risks, side effects, and benefits? How do cannabinoids compare to standard treatments?

Global Initiative for Cannabinoid © Konin 2023 Research and Education