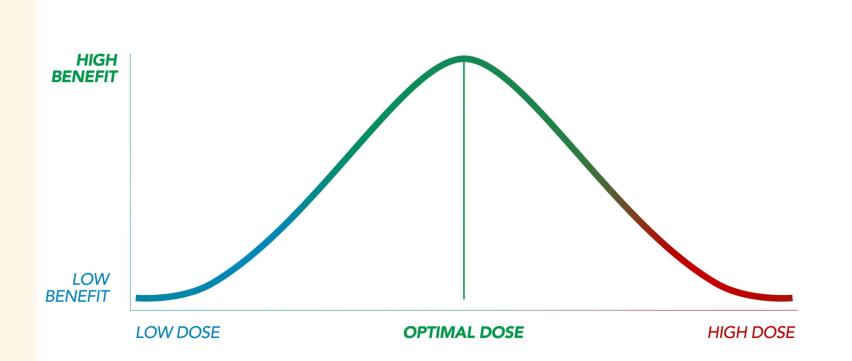

### **Dose Response Curve**

### Timing (& dosage) is Everything Wurz & DeGregori Scientific Reports 2022

## What is the relationship between THC levels in the bloodstream and one's ability to perform?